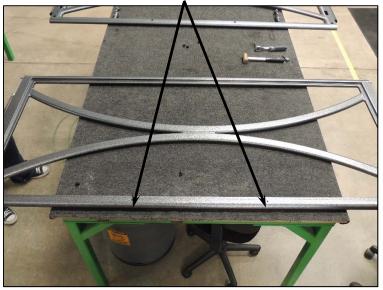

## SylvanSport Assembly Instruction– Go Bed Platform

Top and bottom refer to when the beds are deployed. You do not need to remove the panels for installation – pictures are just for reference!

Push 2 Pine Tree Fastener (plastic) into the two center holes of top side of Bed Frame

Push 2 Grommet (larger rubber) into the two remaining holes of top side of the Bed Frame

Push 2 Grommets (smaller rubber) into the 2 center holes of bottom side of Bed Frame.

Push 2 Pine Tree Fastener (plastic) into the 2 center holes of bottom side of Bed Frame