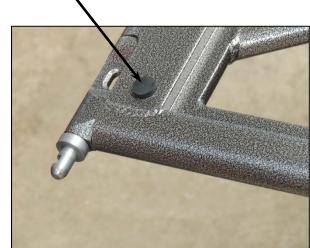

Push 2 Grommet (larger rubber) into the two remaining holes of top side of the Bed Frame

Push 2 Grommets (smaller rubber) into the 2 center holes of bottom side of Bed Frame.

Push 2 Pine Tree Fastener (plastic) into the 2 center holes of bottom side of Bed Frame

Push 2 Grommet (larger rubber) into the two remaining holes of bottom of the Bed Frame.