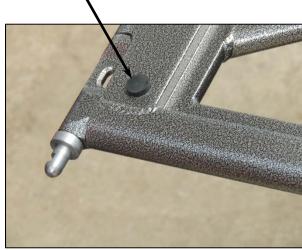

## SylvanSport Assembly Instruction– Go Bed Platform

Top and bottom refer to when the beds are deployed. You do not need to remove the panels for installation – pictures are just for reference!

Push 2 Pine Tree Fastener (plastic) into the two center holes of top side of Bed Frame

Push 2 Grommet (larger rubber) into the two remaining holes of top side of the Bed Frame

Push 2 Grommets (smaller rubber) into the 2 center holes of bottom side of Bed Frame.

Push 2 Pine Tree Fastener (plastic) into the 2 center holes of bottom side of Bed Frame