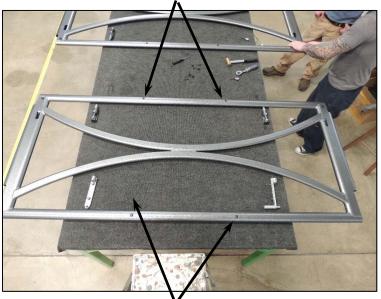

Push 2 Grommet (larger rubber) into the two remaining holes of top side of the Bed Frame

Push 2 Grommets (smaller rubber) into the 2 center holes of bottom side of Bed Frame.

Push 2 Pine Tree Fastener (plastic) into the 2 center holes of bottom side of Bed Frame

Push 2 Grommet (larger rubber) into the two remaining holes of bottom of the Bed Frame.