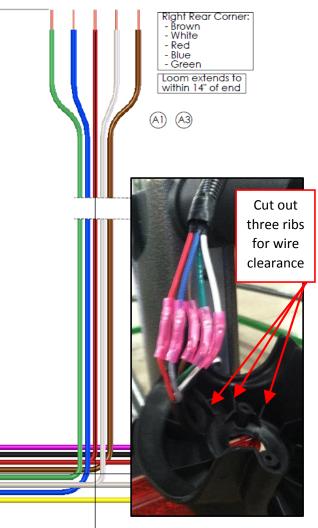

| Maypole 13 pin socket assembly MF8080B |                                       |               |        |            |
|----------------------------------------|---------------------------------------|---------------|--------|------------|
| Contact #                              | Function                              | Colour        | c.s.a. | Connect to |
| 1                                      | L/H Direction indicator light         | Yellow        | 0.75mm | Yellow     |
| 2                                      | Rear fog light                        | Blue          | 0.75mm | Blue       |
| 3                                      | Return for contacts 1 to 2 and 4 to 8 | White         | 1.5mm  | White      |
| 4                                      | R/H Direction indicator               | Green         | 0.75mm | Green      |
| 5                                      | R/H Rear position lights              | Brown         | 0.75mm | Brown      |
| 6                                      | Stop lights                           | Red           | 0.75mm | Red        |
| 7                                      | L/H Rear position lights              | Black         | 0.75mm | Black      |
| 8                                      | Reversing light                       | Pink          | 0.75mm | Pink       |
| 9                                      | Permanent power supply +12V           | Orange        | 2.5mm  | NOT USED   |
| 10                                     | Switched power supply                 | Grey          | 2.5mm  | NOT USED   |
| 11                                     | Return for contact 10                 | White/Black   | 2.5mm  | NOT USED   |
| 12                                     | No allocation                         | No allocation |        |            |
| 13                                     | Return for contact 9                  | White/Red     | 2.5mm  | NOT USED   |