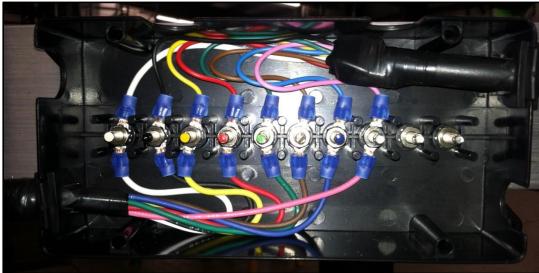

| Maypole 13 pin socket assembly MF8080B |                                       |               |        |            |
|----------------------------------------|---------------------------------------|---------------|--------|------------|
| Contact #                              | Function                              | Colour        | c.s.a. | Connect to |
| 1                                      | L/H Direction indicator light         | Yellow        | 0.75mm | Yellow     |
| 2                                      | Rear fog light                        | Blue          | 0.75mm | Blue       |
| 3                                      | Return for contacts 1 to 2 and 4 to 8 | White         | 1.5mm  | White      |
| 4                                      | R/H Direction indicator               | Green         | 0.75mm | Green      |
| 5                                      | R/H Rear position lights              | Brown         | 0.75mm | Brown      |
| 6                                      | Stop lights                           | Red           | 0.75mm | Red        |
| 7                                      | L/H Rear position lights              | Black         | 0.75mm | Black      |
| 8                                      | Reversing light                       | Pink          | 0.75mm | Pink       |
| 9                                      | Permanent power supply +12V           | Orange        | 2.5mm  | NOT USED   |
| 10                                     | Switched power supply                 | Grey          | 2.5mm  | NOT USED   |
| 11                                     | Return for contact 10                 | White/Black   | 2.5mm  | NOT USED   |
| 12                                     | No allocation                         | No allocation |        |            |
| 13                                     | Return for contact 9                  | White/Red     | 2.5mm  | NOT USED   |