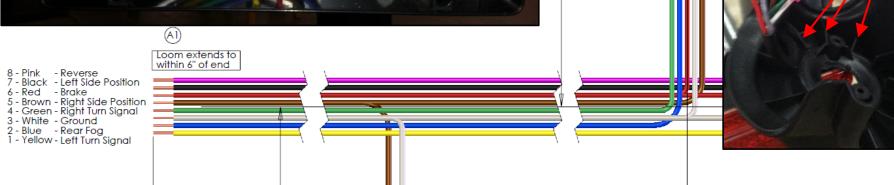

| Maypole 13 pin socket assembly MF8080B |                                       |               |        |            |
|----------------------------------------|---------------------------------------|---------------|--------|------------|
| Contact #                              | Function                              | Colour        | c.s.a. | Connect to |
| 1                                      | L/H Direction indicator light         | Yellow        | 0.75mm | Yellow     |
| 2                                      | Rear fog light                        | Blue          | 0.75mm | Blue       |
| 3                                      | Return for contacts 1 to 2 and 4 to 8 | White         | 1.5mm  | White      |
| 4                                      | R/H Direction indicator               | Green         | 0.75mm | Green      |
| 5                                      | R/H Rear position lights              | Brown         | 0.75mm | Brown      |
| 6                                      | Stop lights                           | Red           | 0.75mm | Red        |
| 7                                      | L/H Rear position lights              | Black         | 0.75mm | Black      |
| 8                                      | Reversing light                       | Pink          | 0.75mm | Pink       |
| 9                                      | Permanent power supply +12V           | Orange        | 2.5mm  | NOT USED   |
| 10                                     | Switched power supply                 | Grey          | 2.5mm  | NOT USED   |
| 11                                     | Return for contact 10                 | White/Black   | 2.5mm  | NOT USED   |
| 12                                     | No allocation                         | No allocation |        |            |
| 13                                     | Return for contact 9                  | White/Red     | 2.5mm  | NOT USED   |