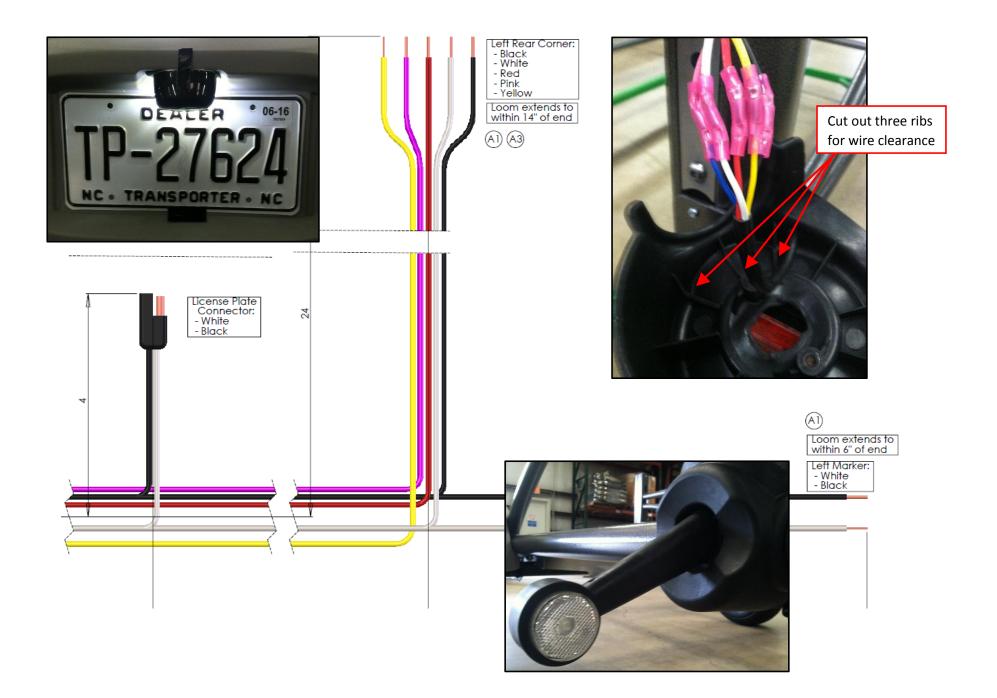

| Maypole 13 pin socket assembly MF8080B |                                       |               |        |            |
|----------------------------------------|---------------------------------------|---------------|--------|------------|
| Contact #                              | Function                              | Colour        | c.s.a. | Connect to |
| 1                                      | L/H Direction indicator light         | Yellow        | 0.75mm | Yellow     |
| 2                                      | Rear fog light                        | Blue          | 0.75mm | Blue       |
| 3                                      | Return for contacts 1 to 2 and 4 to 8 | White         | 1.5mm  | White      |
| 4                                      | R/H Direction indicator               | Green         | 0.75mm | Green      |
| 5                                      | R/H Rear position lights              | Brown         | 0.75mm | Brown      |
| 6                                      | Stop lights                           | Red           | 0.75mm | Red        |
| 7                                      | L/H Rear position lights              | Black         | 0.75mm | Black      |
| 8                                      | Reversing light                       | Pink          | 0.75mm | Pink       |
| 9                                      | Permanent power supply +12V           | Orange        | 2.5mm  | NOT USED   |
| 10                                     | Switched power supply                 | Grey          | 2.5mm  | NOT USED   |
| 11                                     | Return for contact 10                 | White/Black   | 2.5mm  | NOT USED   |
| 12                                     | No allocation                         | No allocation |        |            |
| 13                                     | Return for contact 9                  | White/Red     | 2.5mm  | NOT USED   |